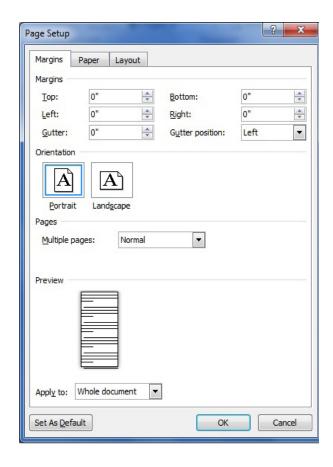

## Method #1 - Using "Portrait" Orientation:

The first and arguably easiest way is simply creating our page size while using Portrait Mode as the Orientation.

- 1. Open a new Microsoft Word document
- 2. Select the Page Layout tab
- 3. Select the Margins tab, and then Custom Margins
- 4. Set all fields in the Margins section to **0** (i.e., Top, Left, Bottom, Gutter, Right should all be set to **0**)
- 5. Set the Orientation to Portrait
- 6. Select the **Paper** tab
- Set the Width to the size of your vinyl supply, and the Height to the preferred length of your label
- Select **OK** to save changes