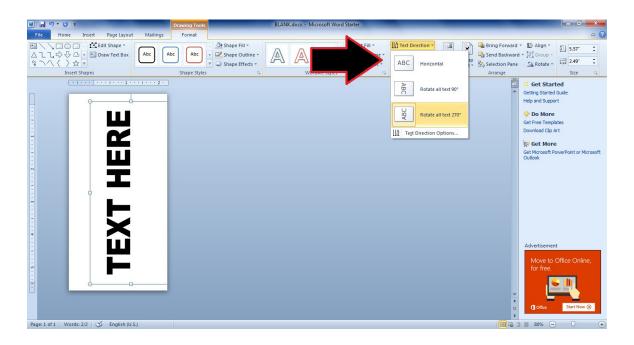

## **Method #2 – Flipping Text Direction:**

The other method for Vertical designs uses the **Landscape** orientation label with text the is flipped.

- 1. Open the label you would like to edit
- 2. Select the **Insert** tab
- Select Text Box and then Draw Text Box
- 4. Place the text box as desired
- 5. To remove the Outline/Fill, select the Format tab, and set Shape Outline and Shape Fill to No Outline/Fill
- 6. To flip the text, select the Text Direction tab and choose desired format
- 7. Edit text as desired